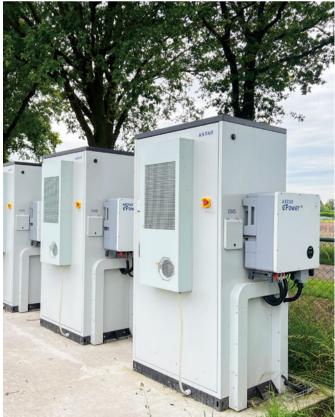

Project Cases - Self Consumpution

Netherlands

Capacity:

150kW, 300kWh

Project Cases - Self Consumpution

Cornwall, England

Capacity:

50kW, 100kWh