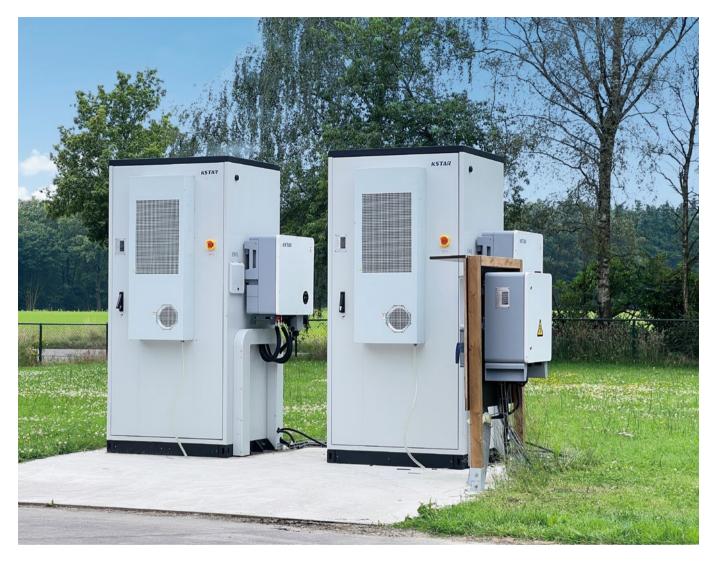

### Project Cases - Self Consumpution

Location:

Ruurlo, Netherlands

Capacity:

100kW, 200kWh

Project Cases - Self Consumpution

Location:

Schiedam, Netherlands