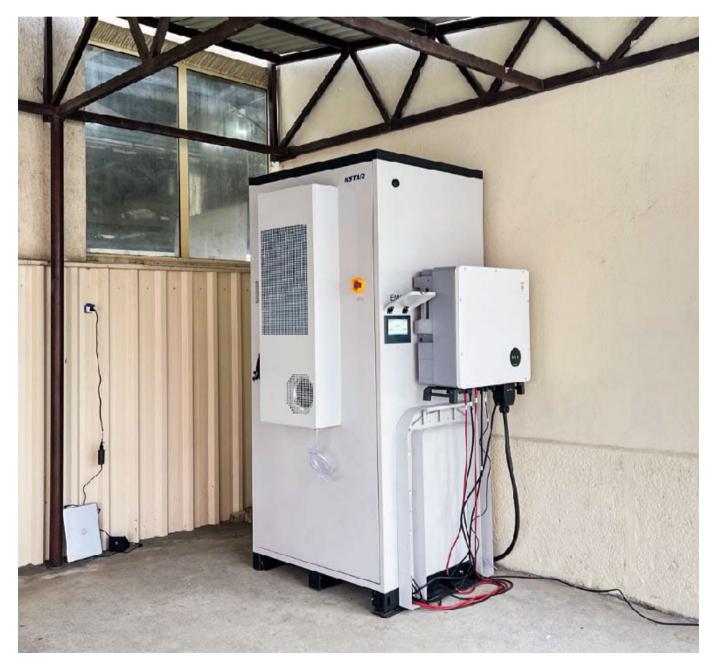

Project Cases - Self Consumpution

Kazanlak Kazanlyk, Bulgaria

Capacity:

50kW, 100kWh