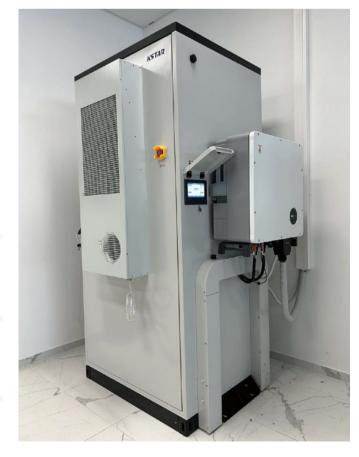

### BluePulse Series

KAC50DP-BC100DE

#### Safe & Reliable

- ► CATL LFP Battery Cell
- ▶ Double Fire Suppression System Design
- ► 1+1 Redundancy Design

#### **Economical & Efficient**

- ► Save CapEx, Expanding as Required
- ► Efficient and Energy-saving HVAC Design

#### Simple & User-friendly

- ▶ Pre-installed in Factory for Easy Installation on site
- ► Integrated BMS/EMS, Suitable for Various Applications
- ► Effortless Operation, Cloud Control

01

Case - Self Consumption