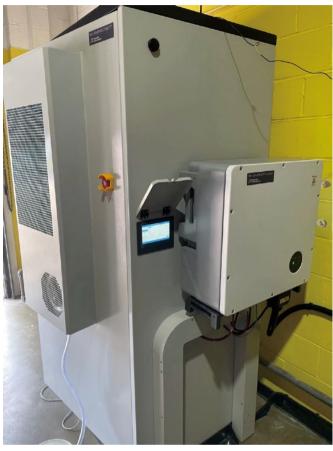

### BluePulse Series

KAC50DP-BC100DE

#### Safe & Reliable

- ► CATL LFP Battery Cell
- ▶ Double Fire Suppression System Design
- ► 1+1 Redundancy Design

#### **Economical & Efficient**

- ► Save CapEx, Expanding as Required
- ► Efficient and Energy-saving HVAC Design

#### Simple & User-friendly

- ▶ Pre-installed in Factory for Easy Installation on site
- ► Integrated BMS/EMS, Suitable for Various Applications
- ► Effortless Operation, Cloud Control

01

Case - Self Consumption