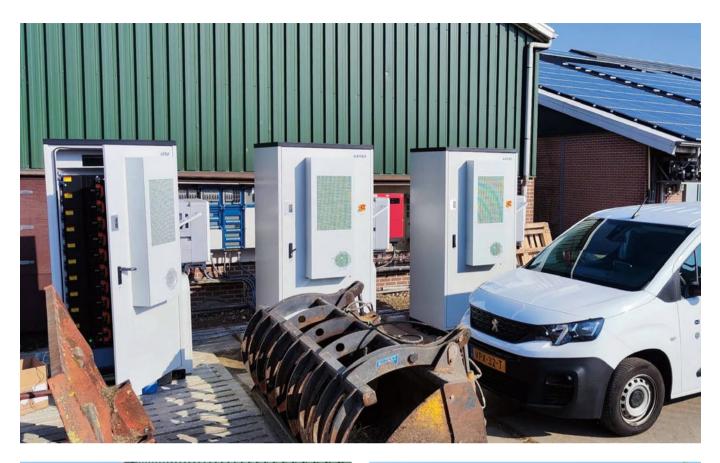

Project Cases - Self Consumpution

Netherlands

Capacity:

150kW, 300kWh

Project Cases - Self Consumpution

Cornwall, England

Capacity:

50kW, 100kWh