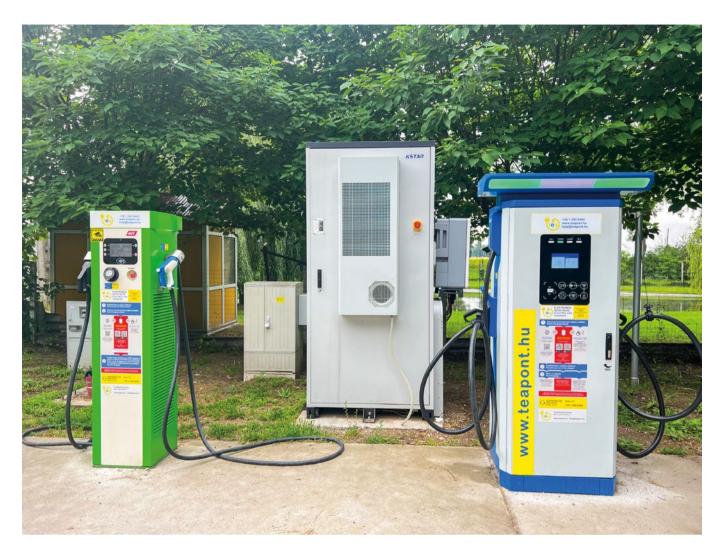

### Project Cases - Self Consumpution

Location:

2x2kW AC Charge Stations, Turkey

Capacity:

50kW, 100kWh

Project Cases - Self Consumpution

Dublin, Ireland

Capacity: