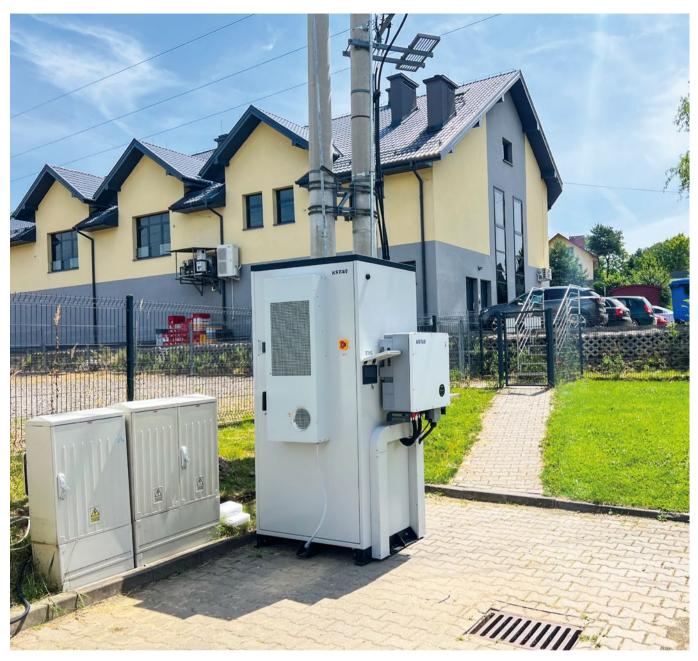

### Project Cases - Self Consumpution

Location:

Radomysl Wielki, Poland

Capacity:

50kW, 100kWh