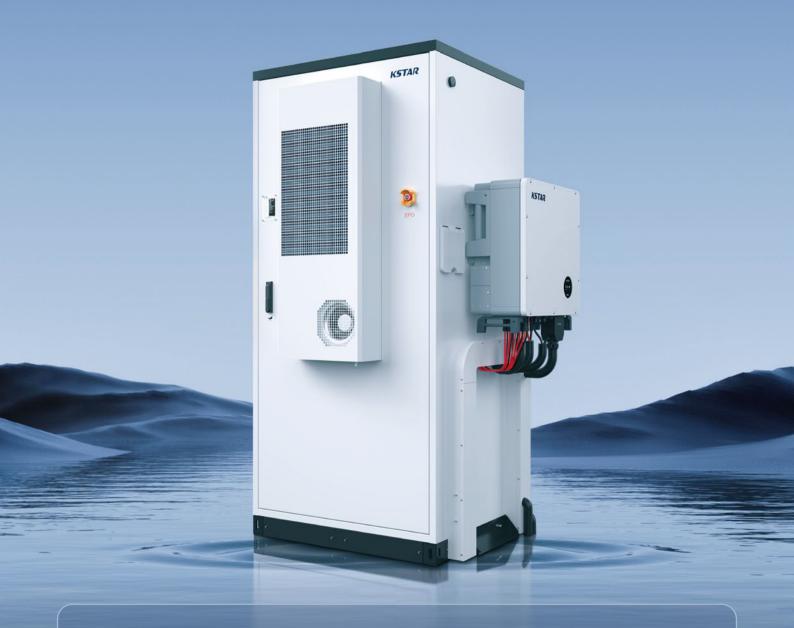

### BluePulse Series

KAC50DP-BC100DE

#### Safe & Reliable

- ► CATL LFP Battery Cell
- ▶ Double Fire Suppression System Design
- ► 1+1 Redundancy Design

#### **Economical & Efficient**

- ► Save CapEx, Expanding as Required
- ► Efficient and Energy-saving HVAC Design

#### Simple & User-friendly

- ▶ Pre-installed in Factory for Easy Installation on site
- ► Integrated BMS/EMS, Suitable for Various Applications
- ► Effortless Operation, Cloud Control

01

Case - Self Consumption