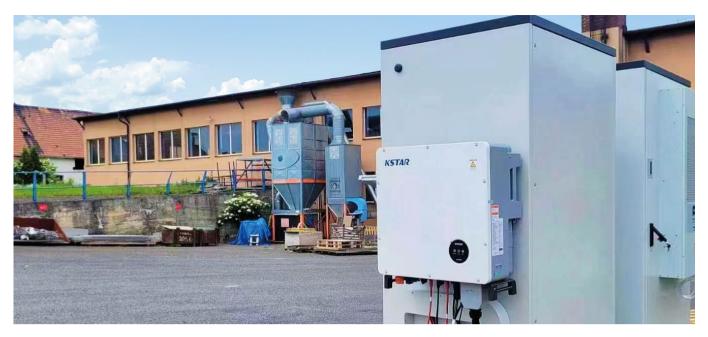

### Project Cases - Peak Shaving

Location:

Žirovnica, Slovenia

Capacity:

50kW, 100kWh

Project Cases - Peak Shaving

Prebold, Slovenia

Capacity:

150kW, 600kWh

Project Cases - Peak Shaving

Location:

World Expo Park, Shanghai, China

Capacity:

50kW, 100kWh

Project Cases - Peak Shaving

Vorden, Netherlands

Capacity:

150kW, 300kWh

### Project Cases - Peak Shaving

Location:

Seville, Spain

Capacity:

100kW, 200kWh