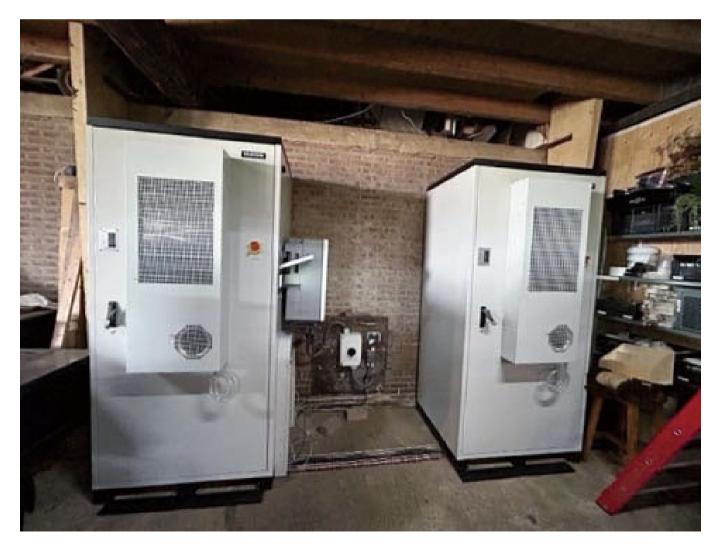

### Project Cases - Self Consumpution

Location:

Ruurlo, Netherlands

Capacity:

100kW, 200kWh

Project Cases - Self Consumpution

Location:

Schiedam, Netherlands

Capacity:

150kW, 300kWh

Project Cases - Self Consumpution

Dunavecse, Hungary

Capacity:

150kW, 300kWh