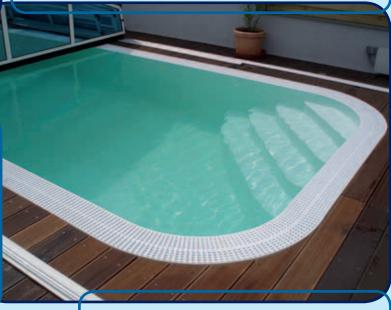

The pool can be built and be fully functional within one day.

... A pool with an overflow gutter or without it?

... With a sitting bench or counterflow

... With stairs ... or stepladder