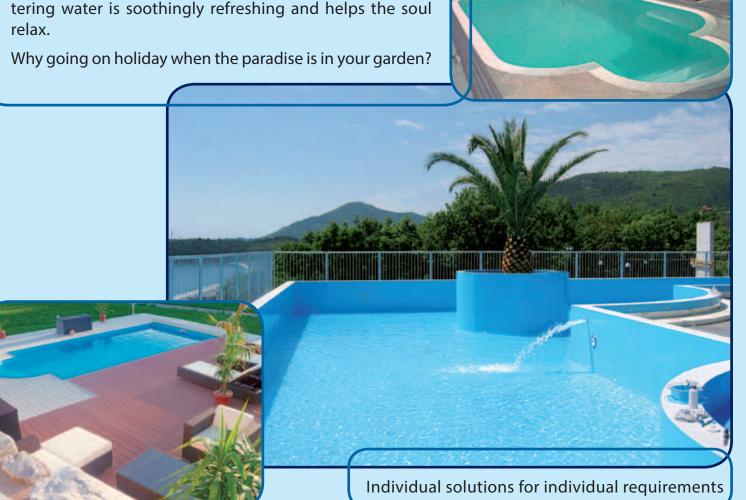

### Paradise in your garden

Thanks to your own pool, your garden will turn into an oasis of calm, away from the hustle and bustle of everyday life.

An own swimming pool will support a quality of your life, whether as a soothing element after a hard day or everyday fitness training, or simply for a pleasure. After all, glittering water is soothingly refreshing and helps the soul relax.

The pool can be built and be fully functional within one day.

... A pool with an overflow gutter or without it?

... With a sitting bench or counterflow

... With stairs ... or stepladder